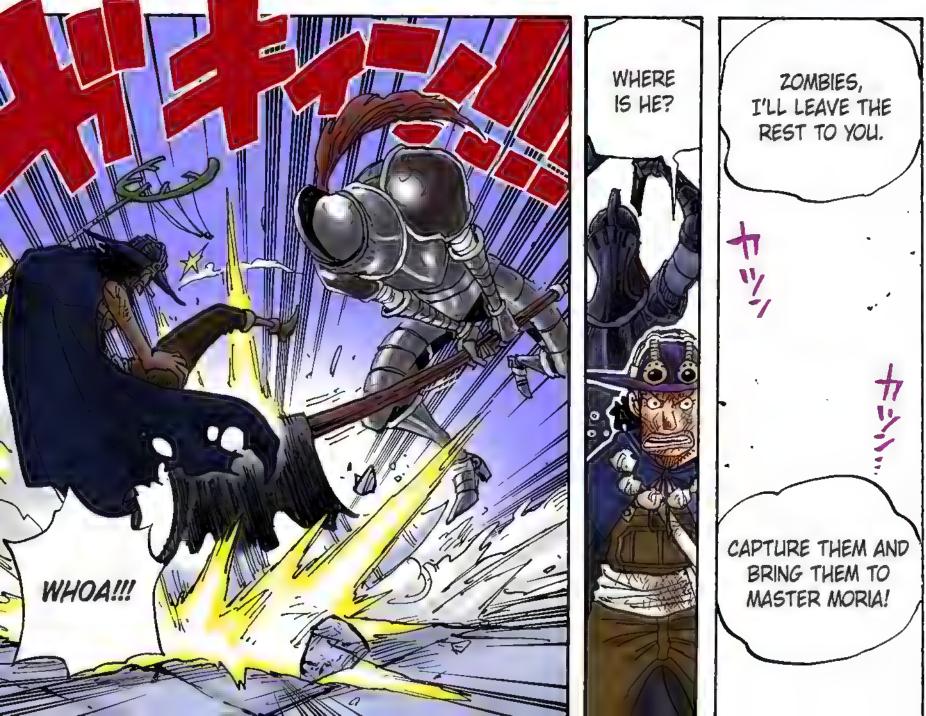

"ULTIMATE MORTIFICATION! THE SPACE PIRATE WAS TOO STRONG"





THE ENEMY DOESN'T WANT THIS TO HAPPEN, SO THEY ALWAYS KEEP THE ORIGINAL ALIVE.

BASICALLY, THE ZOMBIE WILL DIE AT THE SAME TIME!

IF THE ORIGINAL DIES, THEN THE SHADOW WILL VANISH AS WELL. THE ORIGINAL AND THE SHADOW ARE A PART OF THE SAME PERSON.













THERE. I MADE NO BONES ABOUT IT!





THOUGH I SURVIVED,















SHADOW IS INSERTED, IT WILL PRODUCE THE GREATEST ZOMBIE OF ALL TIME. WE WILL HAVE TREMENDOUS POWER!



EVERYTHING I HAD INTO THE CREATION OF NUMBER 900. I'VE BEEN WORKING TOWARD THIS DAY EVER SINCE WE MET TEN YEARS AGO.

5

MAXM









































## Chapter 457: MEAT!!!





























































HE'S

NOTHING BUT A VILLAIN!!!









. .













Q: What's Franky's Jolly Roger like? --Sen-chan



- Well, I suppose everyone has their own Jolly Roger How's this?
- Q: I have a question! Swordmaster Ryuma, who is said to have defeated a dragon, is the same person as the main character Ryuma in your *Wanted!* short story "Monsters," right? This bothers me so much that I can't even brush my teeth. If I get a cavity, I'm going to tell the dentist, "It's Mr. Oda's fault."

A:



--Tomopyon

Q: Nice to meet you! I was reading "Romance Dawn" in *Wanted!* recently and I get the feeling that Luffy's grandfather in the story has to be Vice Admiral Garp. If that's true, does it mean Vice Admiral Garp used to be the captain of a band of pirates?

--NAO



A: I received these two questions related to my short story collection, Wanted!

Let